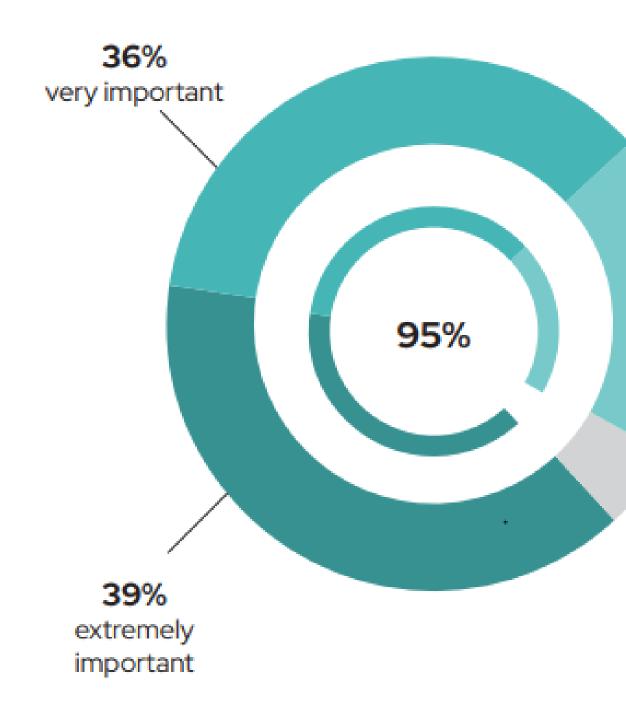

### IMPORTANCE OF ENTERPRISE OPEN SOURCE

20%

important

The State of Enterprise Open Source - A RED HAT REPORT