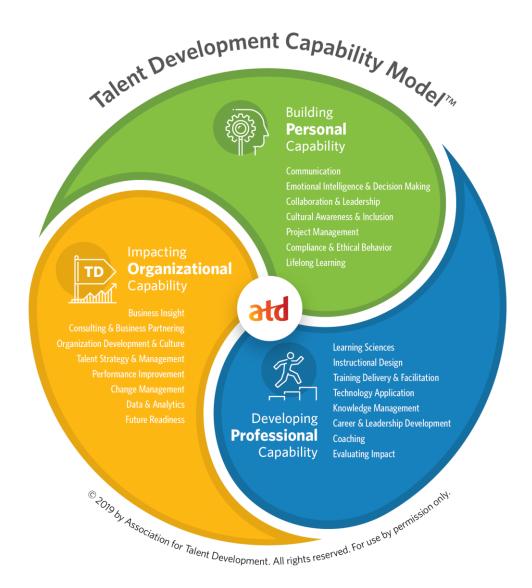

The ATD Certification Institute is a separate non-profit organization under the ATD umbrella that manages and administers the 2 talent development certifications in the industry:

The Associate Professional in Talent Development (APTD)

The Certified Professional in Talent Development (CPTD)

Both are based on the research-based framework of the Talent Development Capability Model

#### Certifications are Grounded in Research

- Tied directly to the <u>Talent</u>
   <u>Development Capability</u>
   Model
- Exam Content developed by analyzing responses from target audience
- Validated by current certificants

## Certifications are Globally Recognized

TD Organizational Capability

Consulting & Business Partnering
Organization Development & Culture
Talent Strategy & Management
Performance Improvement
Change Management
Data & Analytics
Future Readiness

atd

Developing
Professional
Capability

Learning Sciences
Instructional Design
Training Delivery & Facilitation
Technology Application
Knowledge Management
Career & Leadership Development
Coaching

**Evaluating Impact** 

Talent Development
 Capability Model
 includes input and
 research from the
 global community

 Exam Content developed with an eye toward global practices