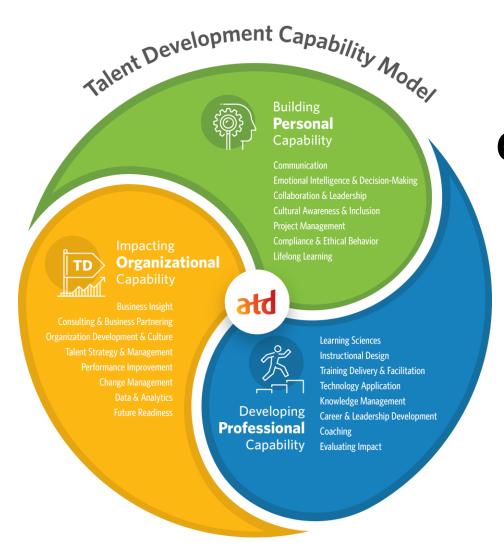

The Certified Professional in Talent Development (CPTD)

Both are based on the research-based framework of the Talent Development Capability Model

#### Certifications are Grounded in Research

- Tied directly to the <u>Talent</u>
   <u>Development Capability</u>
   Model
- Exam Content developed by analyzing responses from target audience
- Validated by current certificants

## Certifications are Globally Recognized

TD Organizational Capability

Consulting & Business Partnering
Organization Development & Culture
Talent Strategy & Management
Performance Improvement
Change Management
Data & Analytics
Future Readiness

atd

Developing
Professional
Capability

Learning Sciences
Instructional Design
Training Delivery & Facilitation
Technology Application
Knowledge Management
Career & Leadership Development
Coaching

**Evaluating Impact** 

Talent Development
 Capability Model
 includes input and
 research from the
 global community

 Exam Content developed with an eye toward global practices