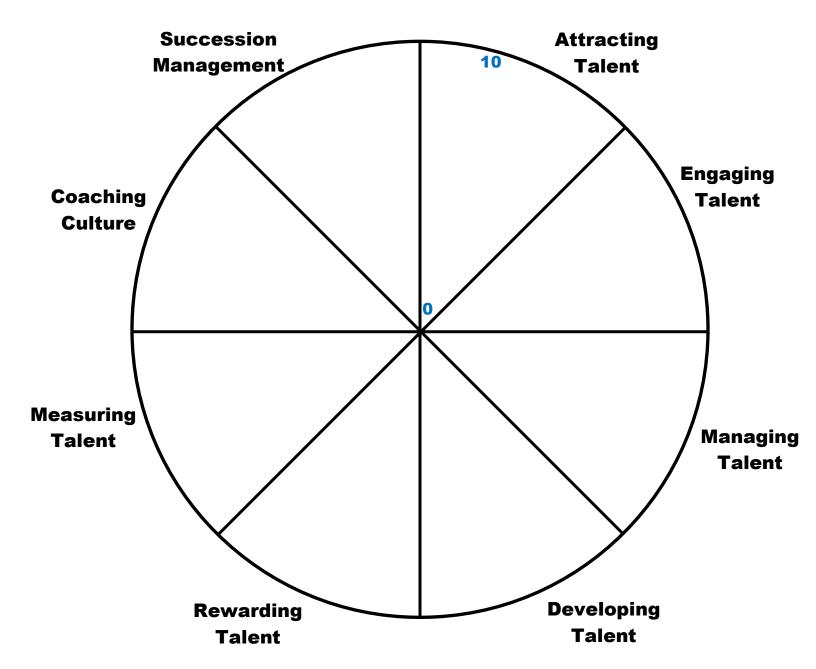

## 7 Keys to Unlocking Talent Strategy™

**Assess Your Talent Strategy** 

## Use this tool to assess and discover opportunities in your current Talent Strategy:

- 1. Using the center of the wheel as **0** and the outer edges as **10**, rate the effectiveness of your current Talent Strategy by shading in the sections according your ratings to create a new outer edge. The new perimeter represents the wheel of your Talent Strategy. If this were a real wheel, how bumpy would the ride be?
- In each section, ask yourself, "What changes in this area would improve the overall performance of my organization?" Write down one action for each section that will significantly improve business performance.
- 3. Scan the QR code image below to learn more and schedule a free coaching call.