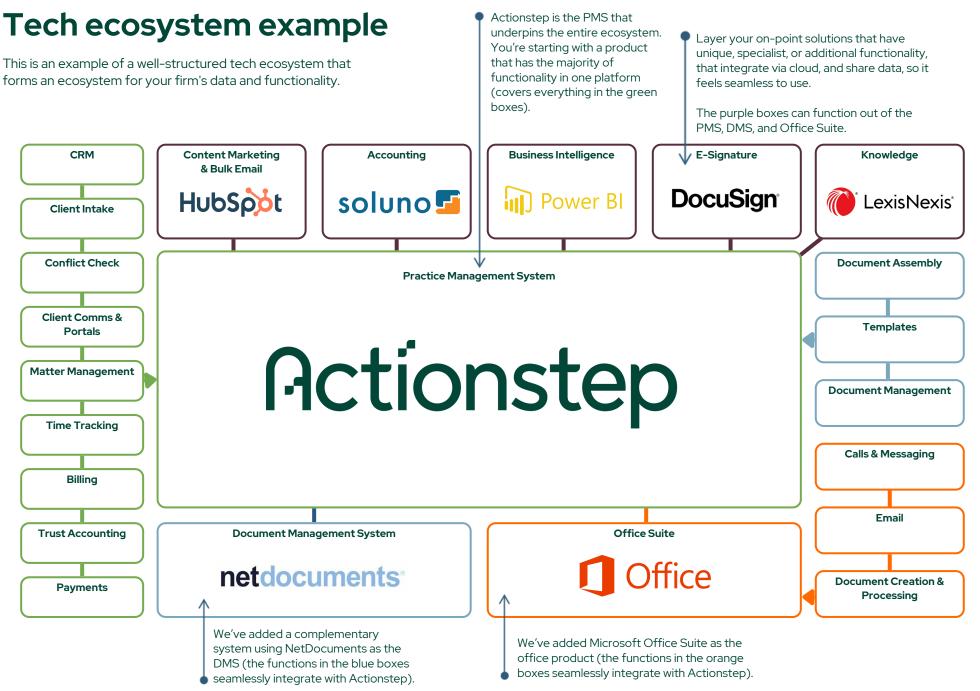

#### Create your ideal tech ecosystem

Now you have assessed your current tech infrastructure, identified how these link to firm goals, and if they fit in the characteristics of a great tech ecosystem, it's time to create your own ideal tech ecosystem. This will help you remove points of friction in your practice and enable you to fulfil your law firm's goals.