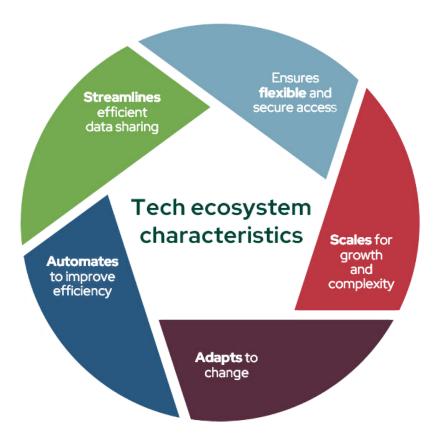

#### Assess against tech ecosystem characteristics

Review your current tech inventory. What elements/tools are meeting these key characteristics of a great ecosystem?

Write them down below next to the characteristics and indicate what gaps in key areas of growth, business, and work management are hindering your firm from achieving goals or just don't fit in here.