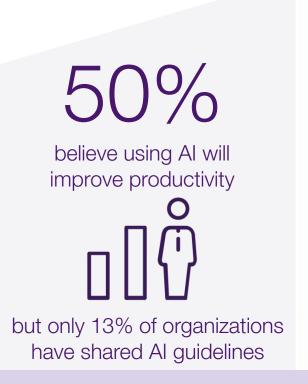

#### Riding the readiness wave

not provided any training

workers want their company to provide Al training

workers are experimenting with AI on their own

daily users see biggest productivity gains

2/3 workers believe Al skills would improve their career options