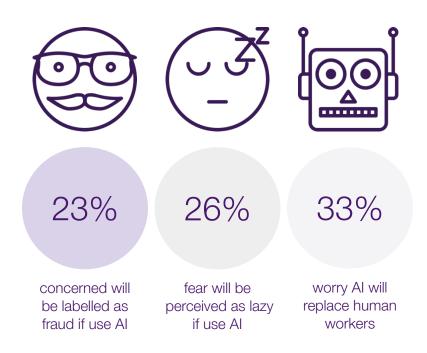

#### Navigating perception vs. potential

Al won't replace humans, humans using Al will replace those who do not