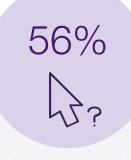

#### Riding the readiness wave

not provided any training

workers want their company to provide Al training

workers are experimenting with AI on their own

daily users see biggest productivity gains

2/3 workers believe Al skills would improve their career options