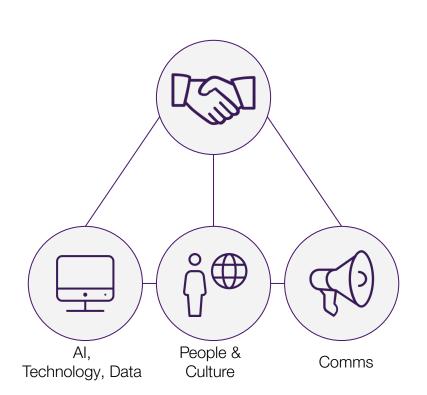

# Connecting the dots on behaviour change: Powering our Al revolution with a digital mindset

Embrace a digital mindset

Collaborate differently than before

Appreciate new possibilities

How to ask the right questions