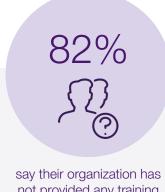

#### Riding the readiness wave

not provided any training

workers want their company to provide Al training

workers are experimenting with AI on their own

daily users see biggest productivity gains

2/3 workers believe Al skills would improve their career options