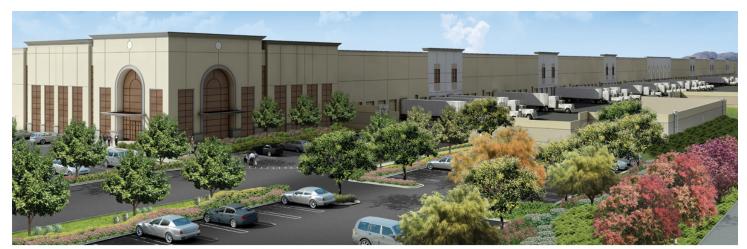

## **OVERVIEW**

Stratford Ranch is a 79.21 acre master-planned park strategically located at Redlands Ave. and Perry St. in Perris, CA. Building 1 is entitled to build up to a 1.7 million SF, cross-dock, concrete tilt-up facility that can accommodate e-commerce or traditional bulk. Direct freeway access, port proximity and market size make this facility a Class A location.

## **BENEFITS**

- Fully entitled with approved EIR
- · Crossdock Configuration
- 36' Minimum Clear Height
- ESFR Sprinkler System
- 214 Dock High Doors
- 4 Ground Level Doors
- 185' Secured Concrete Truck Courts
- · Office Built to Suit
- Controlled LED exterior lighting
- · Energy and sustainable building
- FTZ Ready
- · No assessment bond encumbrances
- Access to I-215, 60, 91 and I-10 freeways
- Located within high profile I-215 corridor