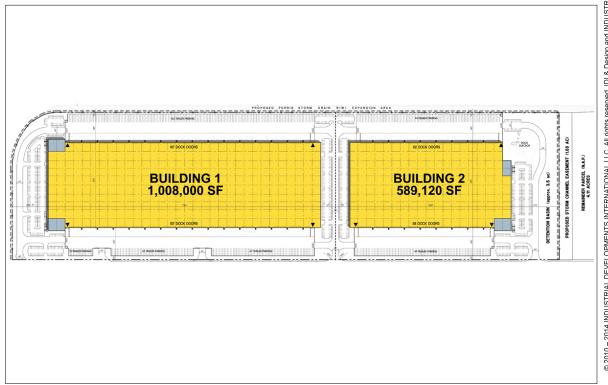

## STRATFORD RANCH BUILDING 1

4565 Redlands Avenue Perris, California 92551

## **OVERVIEW**

Stratford Ranch is a 79.21 acre master-planned park strategically located at Redlands Ave. and Perry St. in Perris, CA. Building 1 is entitled to build up to a 1.7 million SF, cross-dock, concrete tilt-up facility that can accommodate e-commerce or traditional bulk. Direct freeway access, port proximity and market size make this facility a Class A location.

## **BENEFITS**

- Fully entitled with approved EIR
- · Crossdock Configuration
- 36' Minimum Clear Height
- ESFR Sprinkler System
- 214 Dock High Doors
- 4 Ground Level Doors
- 185' Secured Concrete Truck Courts
- · Office Built to Suit
- Controlled LED exterior lighting
- · Energy and sustainable building
- FTZ Ready
- · No assessment bond encumbrances
- Access to I-215, 60, 91 and I-10 freeways
- Located within high profile I-215 corridor