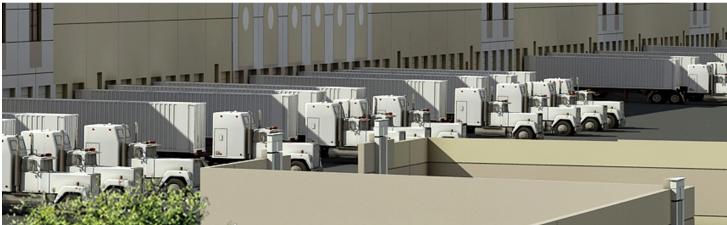

## **BENEFITS**

- Fully entitled with approved EIR
- · Crossdock Configuration
- 36' Minimum Clear Height
- ESFR Sprinkler System
- 214 Dock High Doors
- 4 Ground Level Doors
- 185' Secured Concrete Truck Courts
- · Office Built to Suit
- Controlled LED exterior lighting
- · Energy and sustainable building
- FTZ Ready
- · No assessment bond encumbrances
- Access to I-215, 60, 91 and I-10 freeways
- Located within high profile I-215 corridor