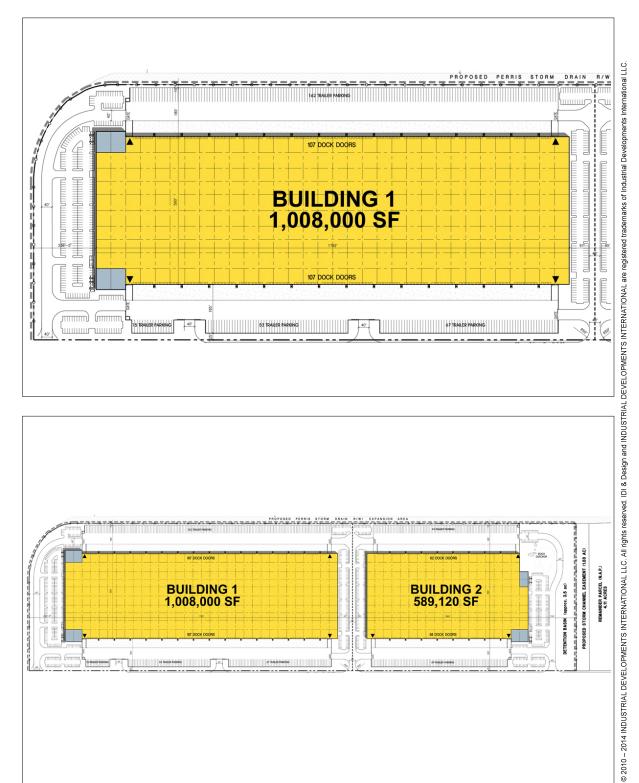

## **OVERVIEW**

Stratford Ranch is a 79.21 acre master-planned park strategically located at Redlands Ave. and Perry St. in Perris, CA. Building 1 is entitled to build up to a 1.7 million SF, cross-dock, concrete tilt-up facility that can accommodate e-commerce or traditional bulk. Direct freeway access, port proximity and market size make this facility a Class A location.

## **BENEFITS**

- Fully entitled with approved EIR
- · Crossdock Configuration
- 36' Minimum Clear Height
- ESFR Sprinkler System
- 214 Dock High Doors
- 4 Ground Level Doors
- 185' Secured Concrete Truck Courts
- · Office Built to Suit
- Controlled LED exterior lighting
- · Energy and sustainable building
- FTZ Ready
- · No assessment bond encumbrances
- Access to I-215, 60, 91 and I-10 freeways
- Located within high profile I-215 corridor