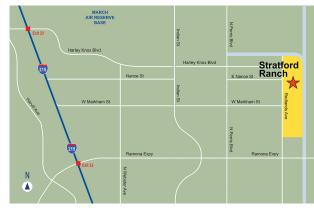

## STRATFORD RANCH BUILDING 1

4565 Redlands Avenue Perris, California 92551

## **OVERVIEW**

Stratford Ranch is a 79.21 acre master-planned park strategically located at Redlands Ave. and Perry St. in Perris, CA. Building 1 is entitled to build up to a 1.7 million SF, cross-dock, concrete tilt-up facility that can accommodate e-commerce or traditional bulk. Direct freeway access, port proximity and market size make this facility a Class A location.